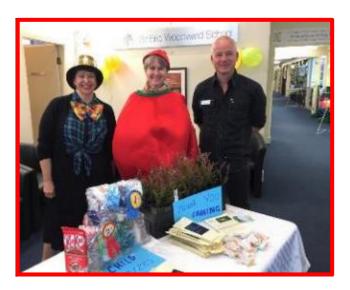

Along the way, students collected stamps for their participation and were rewarded with some exceptional prizes. A highlight of the day were the adorable animals and the face painting.

We must thank our community for coming on board and being a part of our fun day. Students visited from Sydney Grammar School, St Ives Park Public School and our neighbours at Christ Church pre-school. All had lots of fun as they participated in the many hands-on activities.