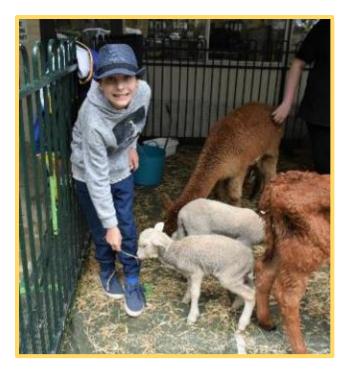

## **Fun Fair news**

Last Friday we had an amazing day; it was Sir Eric Woodward School Fun Fair! We were extremely pleased that the weather cleared up for us and students and visitors were able to spend the time participating in the number of outdoor activities on offer.

Along the way, students collected stamps for their participation and were rewarded with some exceptional prizes. A highlight of the day were the adorable animals and the face painting.

We must thank our community for coming on board and being a part of our fun day. Students visited from Sydney Grammar School, St Ives Park Public School and our neighbours at Christ Church pre-school. All had lots of fun as they participated in the many hands-on activities.