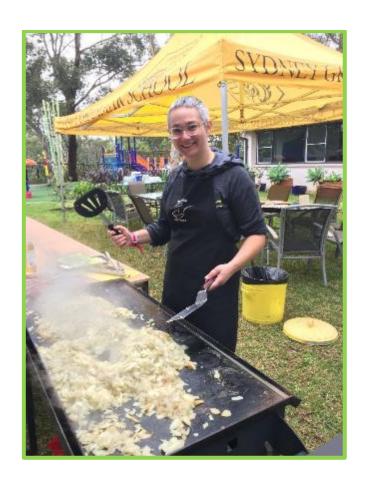

## **Fun Fair news**

Last Friday we had an amazing day; it was Sir Eric Woodward School Fun Fair! We were extremely pleased that the weather cleared up for us and students and visitors were able to spend the time participating in the number of outdoor activities on offer.

During lunch, we had a brilliant performance from the Asquith Boys HS band, great talent from an exceptional group of young men!

Thank you to Campbell's Superior Meats of West Pymble for donating the premium sausages for our sausage sizzle. Everyone raved about the delicious spread of food.