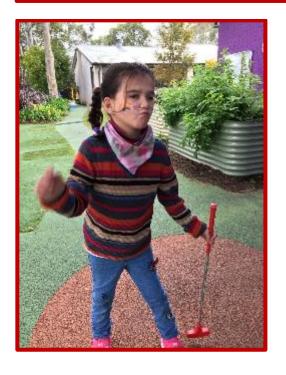

As you will see from the numerous photos, the day included many exciting games and thrilling activities. Students enjoyed playing Snookball, Kick'n Darts, tug of war, putt putt and side show alley games.