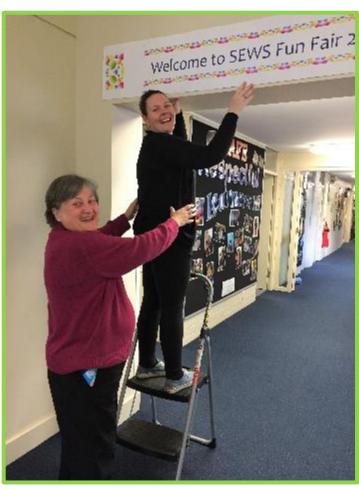

## **Fun Fair news**

Last Friday we had an amazing day; it was Sir Eric Woodward School Fun Fair! We were extremely pleased that the weather cleared up for us and students and visitors were able to spend the time participating in the number of outdoor activities on offer.