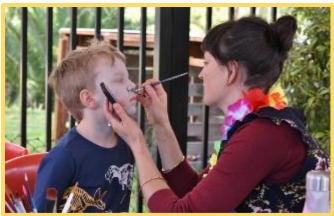

## **Fun Fair news**

Last Friday we had an amazing day; it was Sir Eric Woodward School Fun Fair! We were extremely pleased that the weather cleared up for us and students and visitors were able to spend the time participating in the number of outdoor activities on offer.

Along the way, students collected stamps for their participation and were rewarded with some exceptional prizes. A highlight of the day were the adorable animals and the face painting.

We must thank our community for coming on board and being a part of our fun day. Students visited from Sydney Grammar School, St Ives Park Public School and our neighbours at Christ Church pre-school. All had lots of fun as they participated in the many hands-on activities.