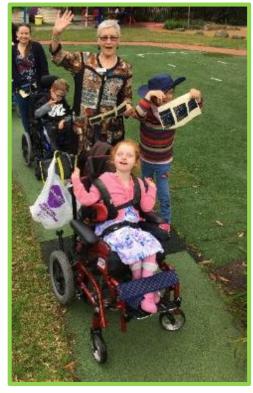

## **Fun Fair news**

Last Friday we had an amazing day; it was Sir Eric Woodward School Fun Fair! We were extremely pleased that the weather cleared up for us and students and visitors were able to spend the time participating in the number of outdoor activities on offer.

As you will see from the numerous photos, the day included many exciting games and thrilling activities. Students enjoyed playing Snookball, Kick'n Darts, tug of war, putt putt and side show alley games.

Along the way, students collected stamps for their participation and were rewarded with some exceptional prizes. A highlight of the day were the adorable animals and the face painting.

We must thank our community for coming on board and being a part of our fun day. Students visited from Sydney Grammar School, St Ives Park Public School and our neighbours at Christ Church pre-school. All had lots of fun as they participated in the many hands-on activities.