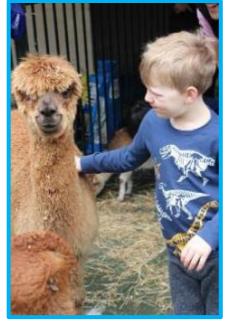

Along the way, students collected stamps for their participation and were rewarded with some exceptional prizes. A highlight of the day were the adorable animals and the face painting.

We must thank our community for coming on board and being a part of our fun day. Students visited from Sydney Grammar School, St Ives Park Public School and our neighbours at Christ Church pre-school. All had lots of fun as they participated in the many hands-on activities.