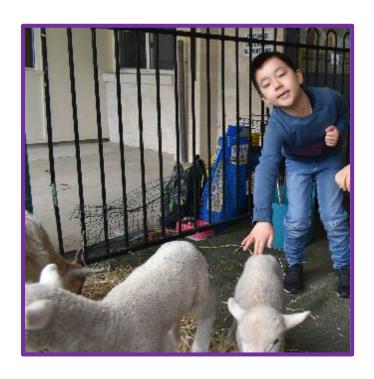

Along the way, students collected stamps for their participation and were rewarded with some exceptional prizes. A highlight of the day were the adorable animals and the face painting.

We must thank our community for coming on board and being a part of our fun day. Students visited from Sydney Grammar School, St Ives Park Public School and our neighbours at Christ Church pre-school. All had lots of fun as they participated in the many hands-on activities.