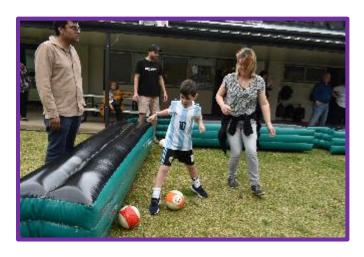

As you will see from the numerous photos, the day included many exciting games and thrilling activities. Students enjoyed playing Snookball, Kick'n Darts, tug of war, putt putt and side show alley games.