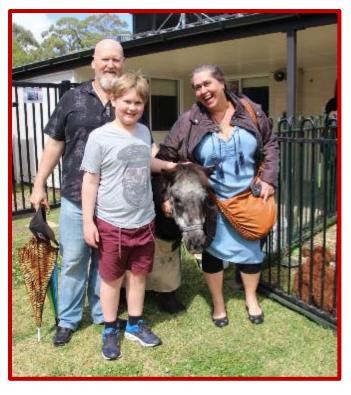

## **Fun Fair news**

Last Friday we had an amazing day; it was Sir Eric Woodward School Fun Fair! We were extremely pleased that the weather cleared up for us and students and visitors were able to spend the time participating in the number of outdoor activities on offer.

As you will see from the numerous photos, the day included many exciting games and thrilling activities. Students enjoyed playing Snookball, Kick'n Darts, tug of war, putt putt and side show alley games.

Along the way, students collected stamps for their participation and were rewarded with some exceptional prizes. A highlight of the day were the adorable animals and the face painting.

We must thank our community for coming on board and being a part of our fun day. Students visited from Sydney Grammar School, St Ives Park Public School and our neighbours at Christ Church pre-school. All had lots of fun as they participated in the many hands-on activities.