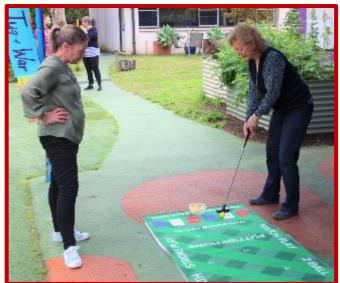

## **Fun Fair news**

Last Friday we had an amazing day; it was Sir Eric Woodward School Fun Fair! We were extremely pleased that the weather cleared up for us and students and visitors were able to spend the time participating in the number of outdoor activities on offer.

As you will see from the numerous photos, the day included many exciting games and thrilling activities. Students enjoyed playing Snookball, Kick'n Darts, tug of war, putt putt and side show alley games.

Along the way, students collected stamps for their participation and were rewarded with some exceptional prizes. A highlight of the day were the adorable animals and the face painting.

We must thank our community for coming on board and being a part of our fun day. Students visited from Sydney Grammar School, St Ives Park Public School and our neighbours at Christ Church pre-school. All had lots of fun as they participated in the many hands-on activities.