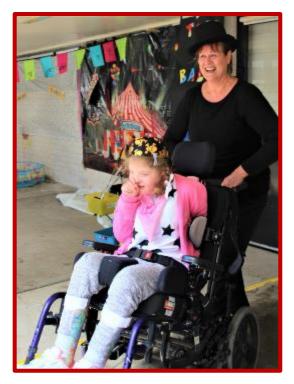

## **Fun Fair news**

Last Friday we had an amazing day; it was Sir Eric Woodward School Fun Fair! We were extremely pleased that the weather cleared up for us and students and visitors were able to spend the time participating in the number of outdoor activities on offer.

As you will see from the numerous photos, the day included many exciting games and thrilling activities. Students enjoyed playing Snookball, Kick'n Darts, tug of war, putt putt and side show alley games.

Along the way, students collected stamps for their participation and were rewarded with some exceptional prizes. A highlight of the day were the adorable animals and the face painting.

We must thank our community for coming on board and being a part of our fun day. Students visited from Sydney Grammar School, St Ives Park Public School and our neighbours at Christ Church pre-school. All had lots of fun as they participated in the many hands-on activities.