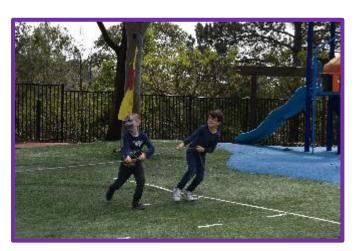

As you will see from the numerous photos, the day included many exciting games and thrilling activities. Students enjoyed playing Snookball, Kick'n Darts, tug of war, putt putt and side show alley games.