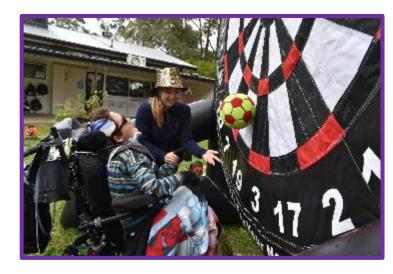

As you will see from the numerous photos, the day included many exciting games and thrilling activities. Students enjoyed playing Snookball, Kick'n Darts, tug of war, putt putt and side show alley games.