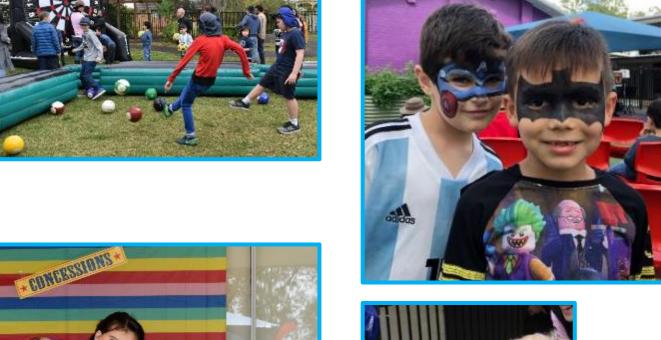

Along the way, students collected stamps for their participation and were rewarded with some exceptional prizes. A highlight of the day were the adorable animals and the face painting.

We must thank our community for coming on board and being a part of our fun day. Students visited from Sydney Grammar School, St Ives Park Public School and our neighbours at Christ Church pre-school. All had lots of fun as they participated in the many hands-on activities.