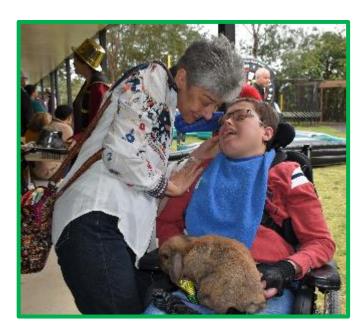

## **Fun Fair news**

Last Friday we had an amazing day; it was Sir Eric Woodward School Fun Fair! We were extremely pleased that the weather cleared up for us and students and visitors were able to spend the time participating in the number of outdoor activities on offer.

Along the way, students collected stamps for their participation and were rewarded with some exceptional prizes. A highlight of the day were the adorable animals and the face painting.

We must thank our community for coming on board and being a part of our fun day. Students visited from Sydney Grammar School, St Ives Park Public School and our neighbours at Christ Church pre-school. All had lots of fun as they participated in the many hands-on activities.