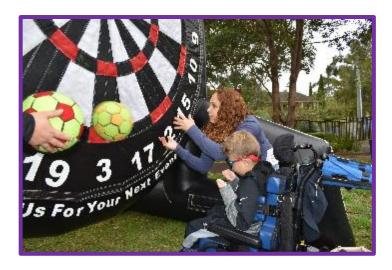

As you will see from the numerous photos, the day included many exciting games and thrilling activities. Students enjoyed playing Snookball, Kick'n Darts, tug of war, putt putt and side show alley games.