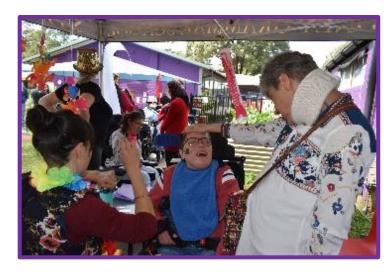

Along the way, students collected stamps for their participation and were rewarded with some exceptional prizes. A highlight of the day were the adorable animals and the face painting.

We must thank our community for coming on board and being a part of our fun day. Students visited from Sydney Grammar School, St Ives Park Public School and our neighbours at Christ Church pre-school. All had lots of fun as they participated in the many hands-on activities.