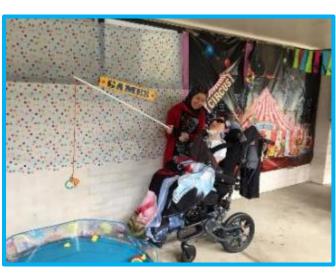

## **Fun Fair news**

Last Friday we had an amazing day; it was Sir Eric Woodward School Fun Fair! We were extremely pleased that the weather cleared up for us and students and visitors were able to spend the time participating in the number of outdoor activities on offer.

As you will see from the numerous photos, the day included many exciting games and thrilling activities. Students enjoyed playing Snookball, Kick'n Darts, tug of war, putt putt and side show alley games.