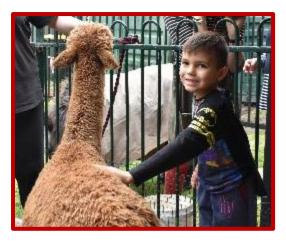

As you will see from the numerous photos, the day included many exciting games and thrilling activities. Students enjoyed playing Snookball, Kick'n Darts, tug of war, putt putt and side show alley games.

Along the way, students collected stamps for their participation and were rewarded with some exceptional prizes. A highlight of the day were the adorable animals and the face painting.

We must thank our community for coming on board and being a part of our fun day. Students visited from Sydney Grammar School, St Ives Park Public School and our neighbours at Christ Church pre-school. All had lots of fun as they participated in the many hands-on activities.