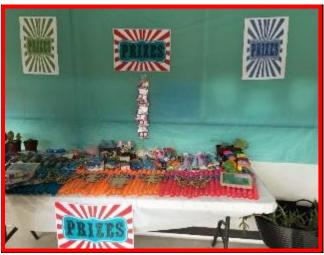

Along the way, students collected stamps for their participation and were rewarded with some exceptional prizes. A highlight of the day were the adorable animals and the face painting.

We must thank our community for coming on board and being a part of our fun day. Students visited from Sydney Grammar School, St Ives Park Public School and our neighbours at Christ Church pre-school. All had lots of fun as they participated in the many hands-on activities.