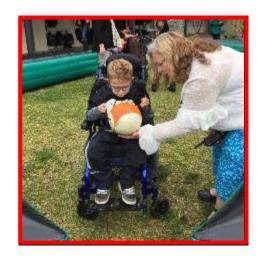

As you will see from the numerous photos, the day included many exciting games and thrilling activities. Students enjoyed playing Snookball, Kick'n Darts, tug of war, putt putt and side show alley games.

Along the way, students collected stamps for their participation and were rewarded with some exceptional prizes. A highlight of the day were the adorable animals and the face painting.

We must thank our community for coming on board and being a part of our fun day. Students visited from Sydney Grammar School, St Ives Park Public School and our neighbours at Christ Church pre-school. All had lots of fun as they participated in the many hands-on activities.