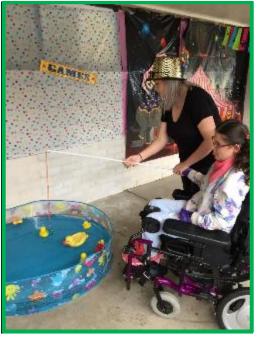

## **Fun Fair news**

Last Friday we had an amazing day; it was Sir Eric Woodward School Fun Fair! We were extremely pleased that the weather cleared up for us and students and visitors were able to spend the time participating in the number of outdoor activities on offer.

As you will see from the numerous photos, the day included many exciting games and thrilling activities. Students enjoyed playing Snookball, Kick'n Darts, tug of war, putt putt and side show alley games.