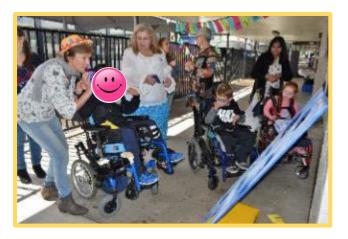

## **Fun Fair news**

Last Friday we had an amazing day; it was Sir Eric Woodward School Fun Fair! We were extremely pleased that the weather cleared up for us and students and visitors were able to spend the time participating in the number of outdoor activities on offer.

Along the way, students collected stamps for their participation and were rewarded with some exceptional prizes. A highlight of the day were the adorable animals and the face painting.

We must thank our community for coming on board and being a part of our fun day. Students visited from Sydney Grammar School, St Ives Park Public School and our neighbours at Christ Church pre-school. All had lots of fun as they participated in the many hands-on activities.