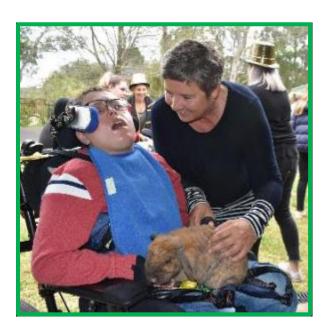

## **Fun Fair news**

Last Friday we had an amazing day; it was Sir Eric Woodward School Fun Fair! We were extremely pleased that the weather cleared up for us and students and visitors were able to spend the time participating in the number of outdoor activities on offer.

Along the way, students collected stamps for their participation and were rewarded with some exceptional prizes. A highlight of the day were the adorable animals and the face painting.

We must thank our community for coming on board and being a part of our fun day. Students visited from Sydney Grammar School, St Ives Park Public School and our neighbours at Christ Church pre-school. All had lots of fun as they participated in the many hands-on activities.