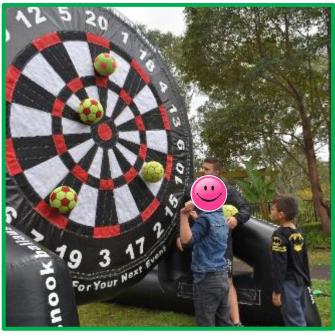

## **Fun Fair news**

Last Friday we had an amazing day; it was Sir Eric Woodward School Fun Fair! We were extremely pleased that the weather cleared up for us and students and visitors were able to spend the time participating in the number of outdoor activities on offer.

As you will see from the numerous photos, the day included many exciting games and thrilling activities. Students enjoyed playing Snookball, Kick'n Darts, tug of war, putt putt and side show alley games.