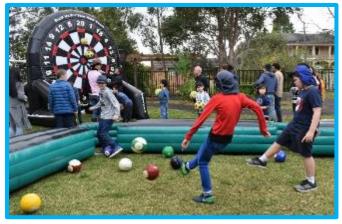

As you will see from the numerous photos, the day included many exciting games and thrilling activities. Students enjoyed playing Snookball, Kick'n Darts, tug of war, putt putt and side show alley games.