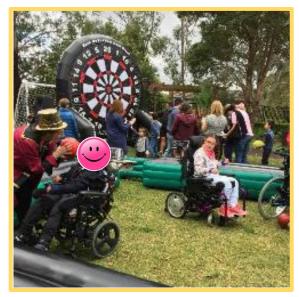

As you will see from the numerous photos, the day included many exciting games and thrilling activities. Students enjoyed playing Snookball, Kick'n Darts, tug of war, putt putt and side show alley games.