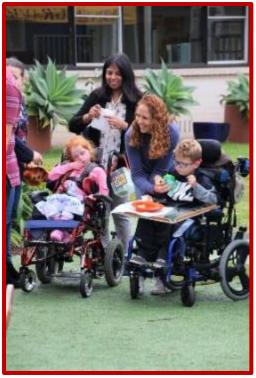

## **Fun Fair news**

Last Friday we had an amazing day; it was Sir Eric Woodward School Fun Fair! We were extremely pleased that the weather cleared up for us and students and visitors were able to spend the time participating in the number of outdoor activities on offer.

As you will see from the numerous photos, the day included many exciting games and thrilling activities. Students enjoyed playing Snookball, Kick'n Darts, tug of war, putt putt and side show alley games.

Along the way, students collected stamps for their participation and were rewarded with some exceptional prizes. A highlight of the day were the adorable animals and the face painting.

We must thank our community for coming on board and being a part of our fun day. Students visited from Sydney Grammar School, St Ives Park Public School and our neighbours at Christ Church pre-school. All had lots of fun as they participated in the many hands-on activities.