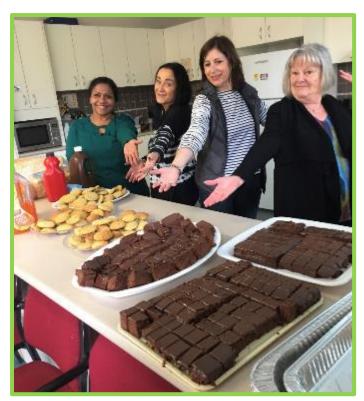

## **Fun Fair news**

Last Friday we had an amazing day; it was Sir Eric Woodward School Fun Fair! We were extremely pleased that the weather cleared up for us and students and visitors were able to spend the time participating in the number of outdoor activities on offer.

Along the way, students collected stamps for their participation and were rewarded with some exceptional prizes. A highlight of the day were the adorable animals and the face painting.

We must thank our community for coming on board and being a part of our fun day. Students visited from Sydney Grammar School, St Ives Park Public School and our neighbours at Christ Church pre-school. All had lots of fun as they participated in the many hands-on activities.