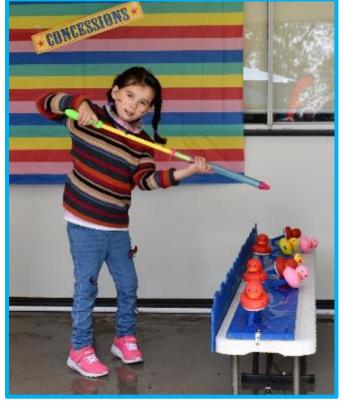

As you will see from the numerous photos, the day included many exciting games and thrilling activities. Students enjoyed playing Snookball, Kick'n Darts, tug of war, putt putt and side show alley games.